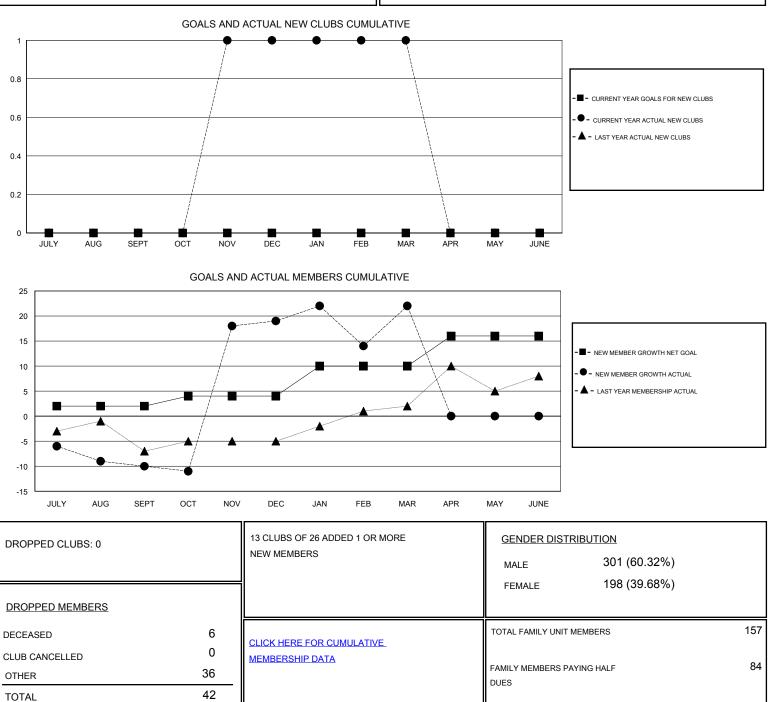

## Gary Wong LOCATION IDAHO GMT CA GMT: Clubs Members RESULTS FOR 2016-2017 RESULTS FOR 2016-2017 NEW CLUB GOAL NEW CLUBS DROPPED CLUBS NEW MEMBER GROWTH NEW MEMBER DROPPED QUARTER QUARTER NET GOAL (not reinstated GROWTH ACTUAL (not MEMBERS ACTUAL or transfers) reinstated or transfers) (including transfers) 0 0 0 2 3 13 JULY/AUG/SEPT JULY/AUG/SEPT 0 0 1 2 37 8 OCT/NOV/DEC OCT/NOV/DEC 0 0 0 21 6 24 JAN/FEB/MAR JAN/FEB/MAR 0 0 0 0 APR/MAY/JUNE APR/MAY/JUNE 6 0